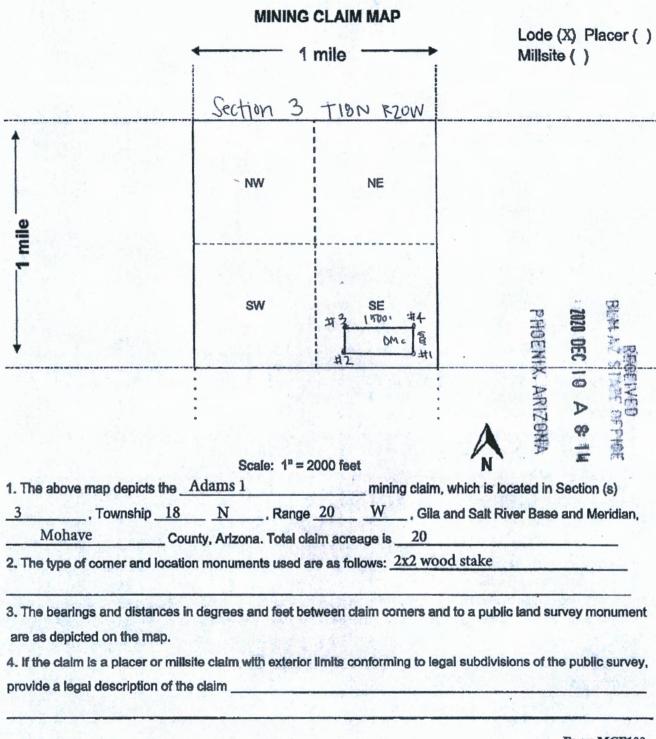

# 4850016

NOTICE IS HEREBY GIVEN that the Adams 1

lode mining claim has been located by

GRE INC whose current mailing address is

331 S. Rio Grande Street, Suite #201, SLC, UT 84101.

The general course of this claim is West TO East and it is situated

in Mohave County, Arizona. This claim is 1500 feet in length and 600 feet in width.

The <u>Adams 1</u> Lode Mining Claim is located pursuant to 43 C.F.R. 3832.12 (b), and described by metes and bounds, including a description of the tie to an official survey monument as follows: <u>Beginning at southeast corner #1, thence 1500 feet west at 270° to southwest corner #2, thence 600 feet north at 0° to northwest corner #3, thence 1500 feet east at 90°, to northeast corner #4, thence 600 feet south at 180° back to southeast corner #1, place of beginning.</u>

BLM

Date Stamp

Tie Point: Beginning at T\_18N R\_20W survey monument for corner of sections 2, 3, 10, 11 thence north 77° 19 minutes 1 seconds west a distance of 627 feet to claim corner #1.

The location monument on which this notice is posted is situated within Section 3, Township 18N, Range 20W, Gila Salt River Base and Meridian, Arizona and this claim encompasses portions of the following quarter section (s), section (s), Township (s) and Range (s) SE ¼ of section 3 T18N R20W Gila and Salt River Meridian, Arizona.

This Notice of Location has been written to capture mineral rights within its boundaries, only on open and locatable ground. In the case that some or parts of the claim boundaries overlap private or patented land it is understood that no rights or ownership is implied or assumed in relation to that portion of the claim. In the case that any part of this claim boundary may overlap another, pre-existing claim, it is understood that no rights or ownership is implied or assumed in relation to that portion of the claim. Any overlap or overstaking that has occurred is solely due to standard sizing of claims and there is no claim or ownership implied or assumed.

DATED AND POSTED on the ground this 15th day of September, 2020.

LOCATOR (s)

Jessica Shuman (agent for GRE Inc)

Form MCF100a Revised July 2014

This form is available from the Arizona Geology Survey and may be reproduced.