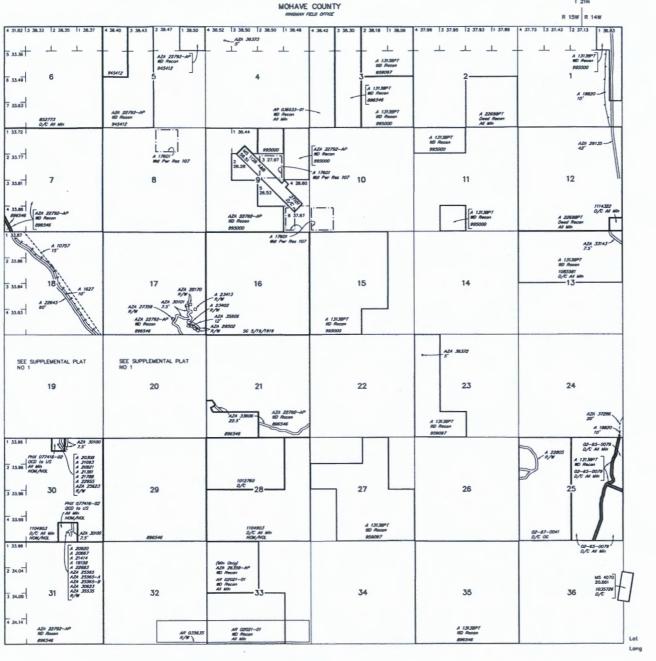

# 4850016

NOTICE IS HEREBY GIVEN that the Adams 1

lode mining claim has been located by

GRE INC whose current mailing address is

331 S. Rio Grande Street, Suite #201, SLC, UT 84101.

The general course of this claim is West TO East and it is situated

in Mohave County, Arizona. This claim is 1500 feet in length and 600 feet in width.

The <u>Adams 1</u> Lode Mining Claim is located pursuant to 43 C.F.R. 3832.12 (b), and described by metes and bounds, including a description of the tie to an official survey monument as follows: <u>Beginning at southeast corner #1, thence 1500 feet west at 270° to southwest corner #2, thence 600 feet north at 0° to northwest corner #3, thence 1500 feet east at 90°, to northeast corner #4, thence 600 feet south at 180° back to southeast corner #1, place of beginning.</u>

BLM

Date Stamp

Tie Point: Beginning at T\_18N R\_20W survey monument for corner of sections 2, 3, 10, 11 thence north 77° 19 minutes 1 seconds west a distance of 627 feet to claim corner #1.

The location monument on which this notice is posted is situated within Section 3, Township 18N, Range 20W, Gila Salt River Base and Meridian, Arizona and this claim encompasses portions of the following quarter section (s), section (s), Township (s) and Range (s) SE ¼ of section 3 T18N R20W Gila and Salt River Meridian, Arizona.

This Notice of Location has been written to capture mineral rights within its boundaries, only on open and locatable ground. In the case that some or parts of the claim boundaries overlap private or patented land it is understood that no rights or ownership is implied or assumed in relation to that portion of the claim. In the case that any part of this claim boundary may overlap another, pre-existing claim, it is understood that no rights or ownership is implied or assumed in relation to that portion of the claim. Any overlap or overstaking that has occurred is solely due to standard sizing of claims and there is no claim or ownership implied or assumed.

DATED AND POSTED on the ground this 15th day of September, 2020.

LOCATOR (s)

Jessica Shuman (agent for GRE Inc)

Form MCF100a Revised July 2014

This form is available from the Arizona Geology Survey and may be reproduced.