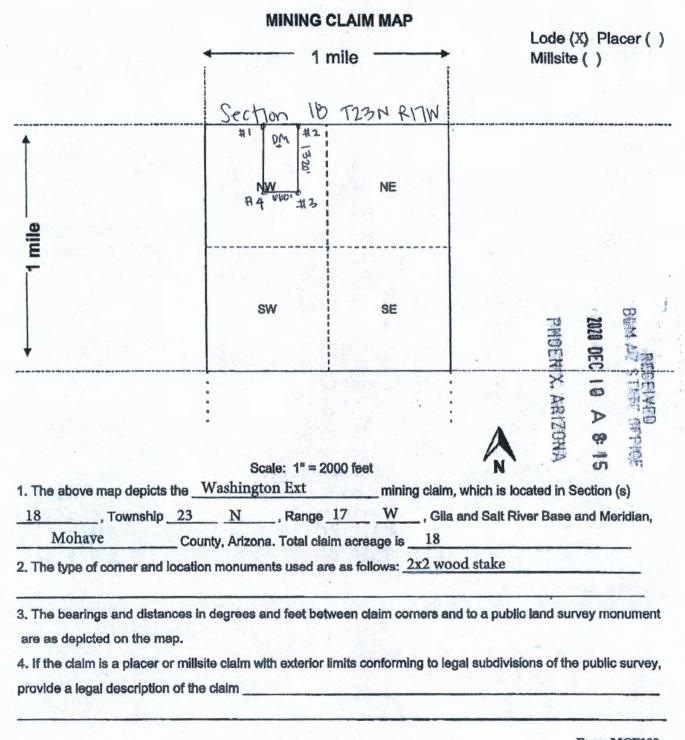

GRE INC whose current mailing address is

331 S. Rio Grande Street, Suite #201, SLC, UT 84101.

The general course of this claim is south TO north and it is situated

in Mohave County, Arizona. This claim is 1320 feet in length and 600 feet in width.

The <u>Washington Ext.</u> Lode Mining Claim is located pursuant to 43 C.F.R. 3832.12 (b), and described by metes and bounds, including a description of the tie to an official survey monument as follows: <u>Beginning at northwest corner #1</u>, thence 600 feet east at 90° to northeast corner #2, thence 1320 feet south at 180° to southeast corner #3, thence 600 feet west at 270°, to southwest corner #4, thence 1320 feet north at 0° back to northwest corner #1, place of beginning.

**BLM** 

Date Stamp

Tie Point: Beginning at T\_23N R\_17W survey monument for the corner of sections 7,8,17,18, thence South 89° 59 minutes 59 seconds west a distance of 3,944 feet to claim corner #1.

The location monument on which this notice is posted is situated within Section 18, Township 23N, Range 17W, Gila Salt River Base and Meridian, Arizona and this claim encompasses portions of the following quarter section (s), section (s), Township (s) and Range (s) West half of Lot 1 of the NE ½ of the NW ½ of section 18 T23N R17W Gila and Salt River Meridian, Arizona.