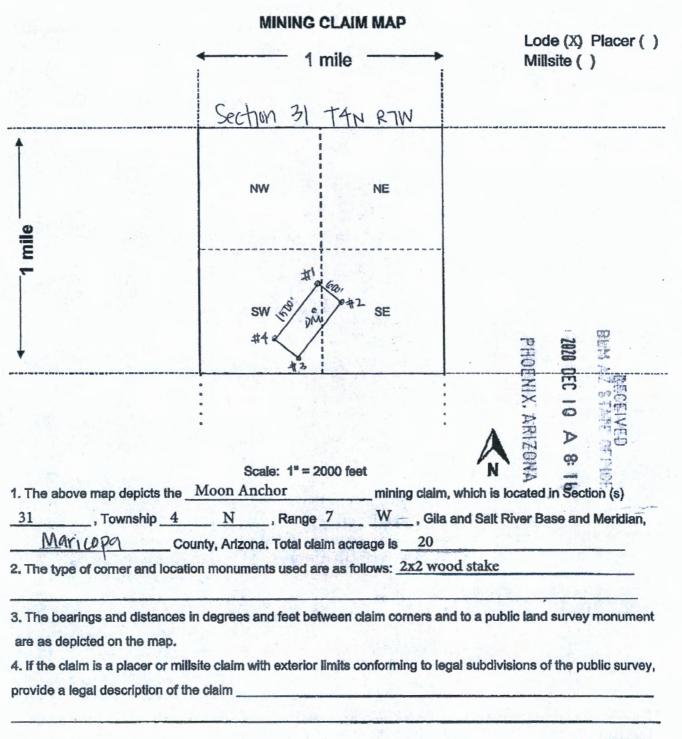

# 4850016

NOTICE IS HEREBY GIVEN that the Adams 1

lode mining claim has been located by

GRE INC whose current mailing address is

331 S. Rio Grande Street, Suite #201, SLC, UT 84101.

The general course of this claim is West TO East and it is situated

in Mohave County, Arizona. This claim is 1500 feet in length and 600 feet in width.

The <u>Adams 1</u> Lode Mining Claim is located pursuant to 43 C.F.R. 3832.12 (b), and described by metes and bounds, including a description of the tie to an official survey monument as follows: <u>Beginning at southeast corner #1, thence 1500 feet west at 270° to southwest corner #2, thence 600 feet north at 0° to northwest corner #3, thence 1500 feet east at 90°, to northeast corner #4, thence 600 feet south at 180° back to southeast corner #1, place of beginning.</u>

BLM

Date Stamp

Tie Point: Beginning at T\_18N R\_20W survey monument for corner of sections 2, 3, 10, 11 thence north 77° 19 minutes 1 seconds west a distance of 627 feet to claim corner #1.

The location monument on which this notice is posted is situated within Section 3, Township 18N, Range 20W, Gila Salt River Base and Meridian, Arizona and this claim encompasses portions of the following quarter section (s), section (s), Township (s) and Range (s) SE ¼ of section 3 T18N R20W Gila and Salt River Meridian, Arizona.

This Notice of Location has been written to capture mineral rights within its boundaries, only on open and locatable ground. In the case that some or parts of the claim boundaries overlap private or patented land it is understood that no rights or ownership is implied or assumed in relation to that portion of the claim. In the case that any part of this claim boundary may overlap another, pre-existing claim, it is understood that no rights or ownership is implied or assumed in relation to that portion of the claim. Any overlap or overstaking that has occurred is solely due to standard sizing of claims and there is no claim or ownership implied or assumed.

DATED AND POSTED on the ground this 15th day of September, 2020.

LOCATOR (s)

Jessica Shuman (agent for GRE Inc)

Form MCF100a Revised July 2014

This form is available from the Arizona Geology Survey and may be reproduced.