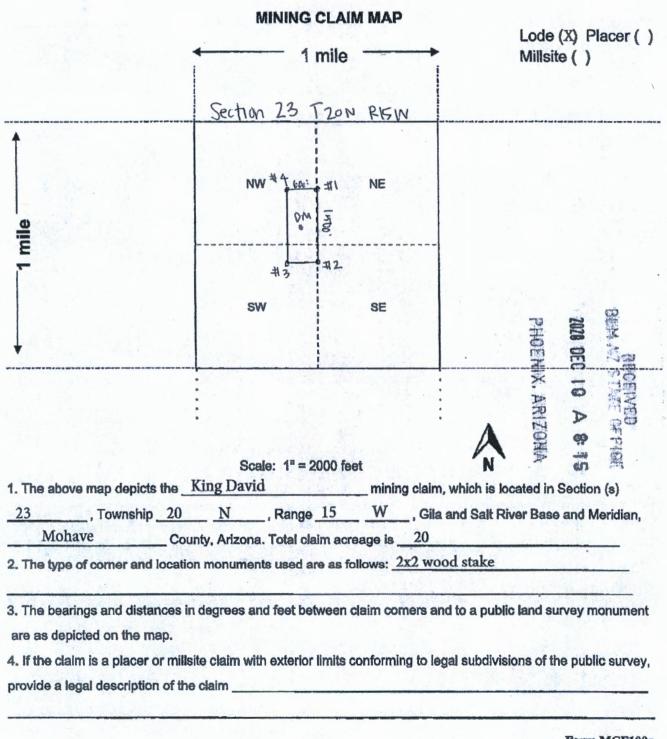

331 S. Rio Grande Street, Suite #201, SLC, UT 84101.

The general course of this claim is south to north and it is situated

in Mohave County, Arizona. This claim is 1500 feet in length and 600 feet in width.

The <u>King David</u> Lode Mining Claim is located pursuant to 43 C.F.R. 3832.12 (b), and described by metes and bounds, including a description of the tie to an official survey monument as follows: <u>Beginning at northeast corner #1</u>, thence 1500 feet south at 180° to southeast corner #2, thence 600 feet west at 270° to southwest corner #3, thence 1500 feet north at 0°, to northwest corner #4, thence 600 feet east at 90° back to northeast corner #1, place of beginning.

**BLM** 

Date Stamp

Tie Point: Beginning at T\_20N R\_15W survey monument for corner of sections 22, 23, 26, 27 thence North 34° 15 minutes 28 seconds east a distance of 4,685 feet to claim corner #1.

The location monument on which this notice is posted is situated within Section 23, Township 20N, Range 15W, Gila Salt River Base and Meridian, Arizona and this claim encompasses portions of the following quarter section (s), section (s), Township (s) and Range (s) NW ¼ and SW ¼ of section 23 T20N R15W Gila and Salt River Meridian, Arizona.