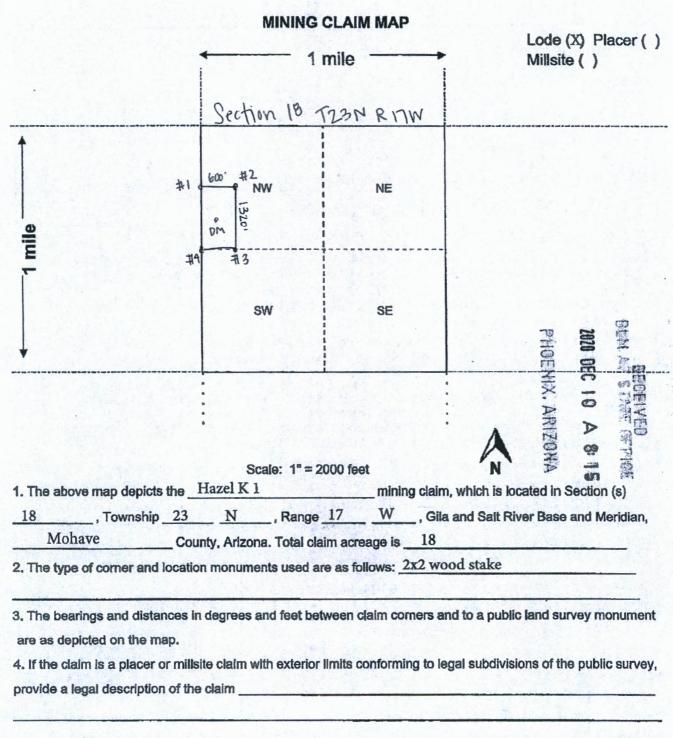

DATED AND POSTED on the ground this 15th day of September, 2020.

LOCATOR (s)

Jessica Shuman (agent for GRE Inc)

NOTICE IS HEREBY GIVEN that the Hazel K 1

lode mining claim has been located by

GRE INC whose current mailing address is

331 S. Rio Grande Street, Suite #201, SLC, UT 84101.

The general course of this claim is south TO north and it is situated

in Mohave County, Arizona. This claim is 1320 feet in length and 600 feet in width.

The <u>Hazel K 1</u> Lode Mining Claim is located pursuant to 43 C.F.R. 3832.12 (b), and described by metes and bounds, including a description of the tie to an official survey monument as follows: <u>Beginning at northwest corner #1</u>, thence 600 feet east at 90° to northeast corner #2, thence 1320 feet south at 180° to southeast corner #3, thence 600 feet west at 270°, to southwest corner #4, thence 1320 feet north at 0° back to northwest corner #1, place of beginning.

**BLM** 

Date Stamp

Tie Point: Beginning at T23N R18W survey monument for the NE corner of section 13 and the SE corner of Section 12 thence South 1° 49 minutes 7 seconds east a distance of 1,469 feet to claim corner #1.

The location monument on which this notice is posted is situated within Section 18, Township 23N, Range 17W, Gila Salt River Base and Meridian, Arizona and this claim encompasses portions of the following quarter section (s), section (s), Township (s) and Range (s) West half of Lot 3 of the SW ¼ of the NW ¼ of section 18 T23N R17W Gila and Salt River Meridian, Arizona.

This Notice of Location has been written to capture mineral rights within its boundaries, only on open and locatable ground. In the case that some or parts of the claim boundaries overlap private or patented land it is understood that no rights or ownership is implied or assumed in relation to that portion of the claim. In the case that any part of this claim boundary may overlap another, pre-existing claim, it is understood that no rights or ownership is implied or assumed in relation to that portion of the claim. Any overlap or overstaking that has occurred is solely due to standard sizing of claims and there is no claim or ownership implied or assumed.

DATED AND POSTED on the ground this 15th day of September, 2020.

LOCATOR (s)

Jessica Shuman (agent for GRE inc)

NOTICE IS HEREBY GIVEN that the Hazel K 2

lode mining claim has been located by

GRE INC whose current mailing address is