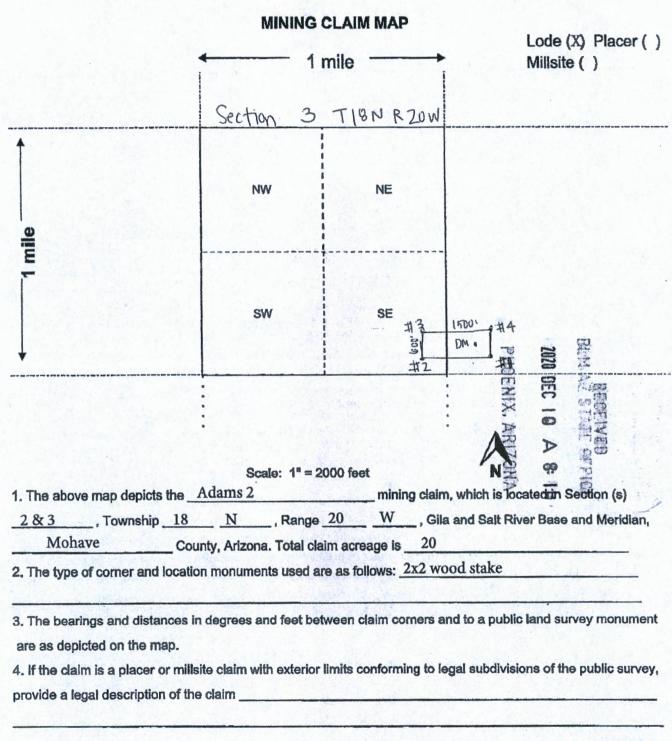

NOTICE IS HEREBY GIVEN that the Adams 2

lode mining claim has been located by

GRE INC whose current mailing address is

331 S. Rio Grande Street, Suite #201, SLC, UT 84101.

The general course of this claim is West TO East and it is situated

in Mohave County, Arizona. This claim is 1500 feet in length and 600 feet in width.

The <u>Adams 1</u> Lode Mining Claim is located pursuant to 43 C.F.R. 3832.12 (b), and described by metes and bounds, including a description of the tie to an official survey monument as follows: <u>Beginning at southeast corner #1</u>, thence 1500 feet west at 270° to southwest corner #2, thence 600 feet north at 0° to northwest corner #3, thence 1500 feet east at 90°, to northeast corner #4, thence 600 feet south at 180° back to southeast corner #1, place of beginning.

**BLM** 

Date Stamp

Tie Point: Beginning at T\_18N R\_20W survey monument for corner of sections 2, 3, 10, 11 thence north 81° 10 minutes 52 seconds east a distance of 899 feet to claim corner #1.

The location monument on which this notice is posted is situated within Section 2, Township 18N, Range 20W, Gila Salt River Base and Meridian, Arizona and this claim encompasses portions of the following quarter section (s), section (s), Township (s) and Range (s) SE ½ of Section 3 and the SW ½ of section 2 T18N R20W Gila and Salt River Meridian, Arizona.

This Notice of Location has been written to capture mineral rights within its boundaries, only on open and locatable ground. In the case that some or parts of the claim boundaries overlap private or patented land it is understood that no rights or ownership is implied or assumed in relation to that portion of the claim. In the case that any part of this claim boundary may overlap another, pre-existing claim, it is understood that no rights or ownership is implied or assumed in relation to that portion of the claim. Any overlap or overstaking that has occurred is solely due to standard sizing of claims and there is no claim or ownership implied or assumed.

DATED AND POSTED on the ground this 15th day of September, 2020.

LOCATOR (s)

Jessica Shuman (agent for GRE Inc)

NOTICE IS HEREBY GIVEN that the Black Range

lode mining claim has been located by

GRE INC whose current mailing address is