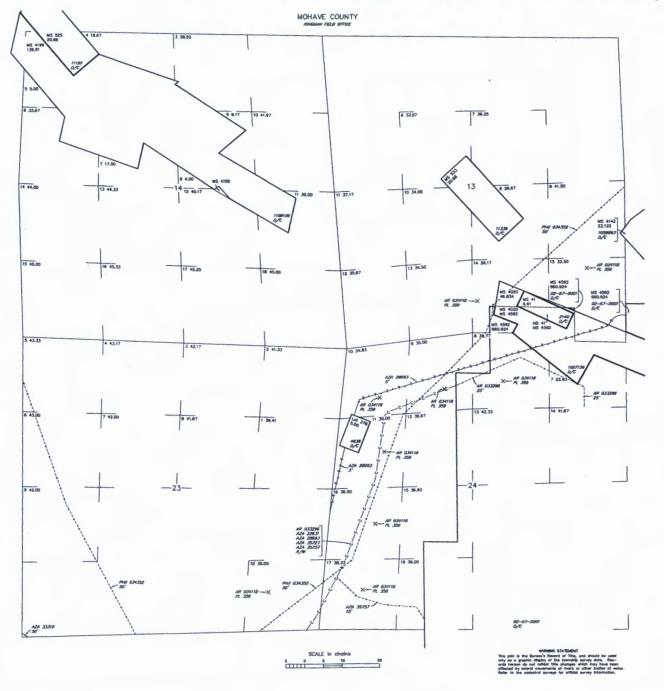

|

| ZA | 36143  | R/W  | Transmission | Line | 10' |
|----|--------|------|--------------|------|-----|
| -  | Can de | Late | E # 20       |      |     |

|  | <br> |      |
|--|------|------|
|  |      | <br> |
|  | <br> | _    |
|  | <br> | <br> |
|  | <br> |      |
|  | <br> |      |
|  |      | <br> |
|  |      |      |
|  |      |      |
|  |      |      |
|  |      |      |

35'19'45"N 114'08'56"W

SCALE in chains 10 5 0 10 20 30 This plot is the Surger's Record of Tile, and should be used only as a graphic deploy of the texnelly army set. Series and should be used only as a graphic deploy of the texnelly purpose of the series of the seri

CURRENT TO NW GSR Mer
5-18-2015 ACAD T 23 N
R 18 W

### TOWNSHIP 23 NORTH RANGE 18 WEST OF THE GILA AND SALT RIVER MERIDIAN, ARIZONA



STATUS OF PUBLIC DOMAIN LAND AND MINERAL TITLES

#### MTP SUPPL SECS 13,14,23,24

| 7 8 | R SEC SUBDIMISION |  |  |  |  |  |
|-----|-------------------|--|--|--|--|--|
| +   | +                 |  |  |  |  |  |
|     |                   |  |  |  |  |  |
|     |                   |  |  |  |  |  |
| +   | +                 |  |  |  |  |  |
| +   | ++                |  |  |  |  |  |
| +   | +                 |  |  |  |  |  |
|     |                   |  |  |  |  |  |

| FOR ORDERS AFFECTING DISPOSAL OR USE OF