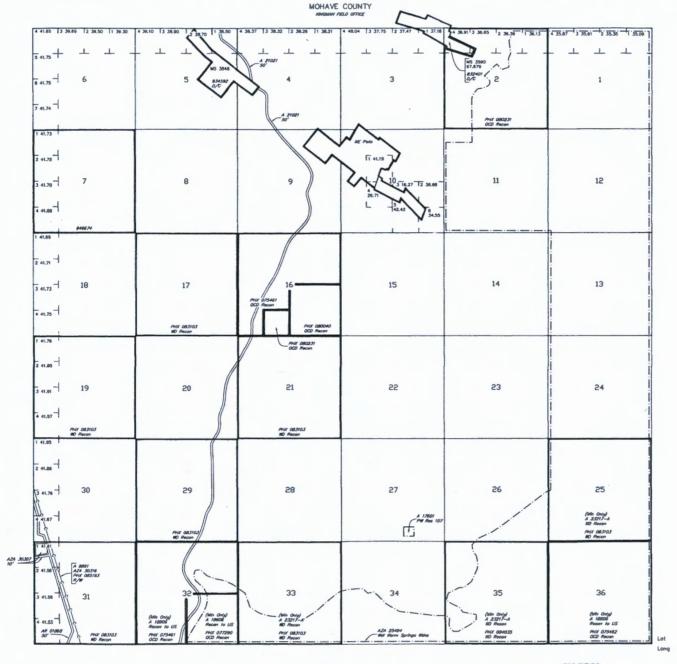

------|-------|-----|----------|--------|-----|-------------|----------------|
| 281001   | AUTHORIZED | 14  | 0180N | 0200W | 005 | ALIQ     |        |     | NENESENE;   |                |
|          |            |     |       |       |     | LOTS     |        |     | 1;          |                |

Admin State: Geo State: AZ AZ

Serial Number: AZA 033484

Total Case Acres: 1.000

| Casetype | Case Disp  | Mer | Twp   | Rng   | Sec | Sur Type | Sur Nr | Suf | Subdivision | Pending Action |
|----------|------------|-----|-------|-------|-----|----------|--------|-----|-------------|----------------|
| 293200   | AUTHORIZED | 14  | 0180N | 0200W | 005 | ALIQ     |        |     | NW;         |                |

## TOWNSHIP 18 NORTH RANGE 20 WEST OF THE GILA AND SALT RIVER MERIDIAN, ARIZONA



STATUS OF PUBLIC DOMAIN LAND AND MINERAL TITLES

| ORIGINAL SURVEY |          |          |             |  |  |  |  |  |
|-----------------|----------|----------|-------------|--|--|--|--|--|
| T               | R        | SEC      | SUBDIVISION |  |  |  |  |  |
| _               |          |          |             |  |  |  |  |  |
| _               | ⊢        | -        |             |  |  |  |  |  |
| _               | -        | -        |             |  |  |  |  |  |
| _               | $\vdash$ | -        |             |  |  |  |  |  |
|                 | -        | $\vdash$ |             |  |  |  |  |  |
|                 | _        | 1-1      |             |  |  |  |  |  |
|                 | _        |          |             |  |  |  |  |  |
|                 |          | 1 1