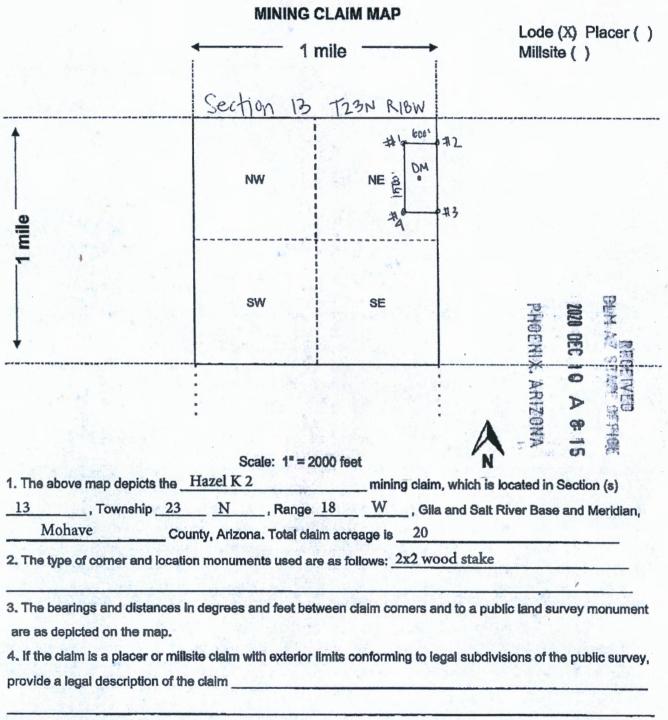

331 S. Rio Grande Street, Suite #201, SLC, UT 84101.

The general course of this claim is south TO north and it is situated

in Mohave County, Arizona. This claim is 1500 feet in length and 600 feet in width.

The <u>Hazel K 2</u> Lode Mining Claim is located pursuant to 43 C.F.R. 3832.12 (b), and described by metes and bounds, including a description of the tie to an official survey monument as follows: <u>Beginning at northwest corner #1, thence 600 feet east at 90° to northeast corner #2, thence 1500 feet south at 180° to southeast corner #3, thence 600 feet west at 270°, to southwest corner #4, thence 1500 feet north at 0° back to northwest corner #1, place of beginning.</u>

BLM

Date Stamp

Tie Point: Beginning at T\_23N R\_18W survey monument for the NE corner of section 13 and the SE corner of Section 12 thence South 39° 39 minutes 10 seconds west a distance of 867 feet to claim corner #1.

The location monument on which this notice is posted is situated within Section <u>13</u>, Township <u>23N</u>, Range <u>18W</u>, Gila Salt River Base and Meridian, Arizona and this claim encompasses portions of the following quarter section (s), section (s), Township (s) and Range (s) <u>NE ¼ of section 13 T23N R18W</u> Gila and Salt River Meridian, Arizona.