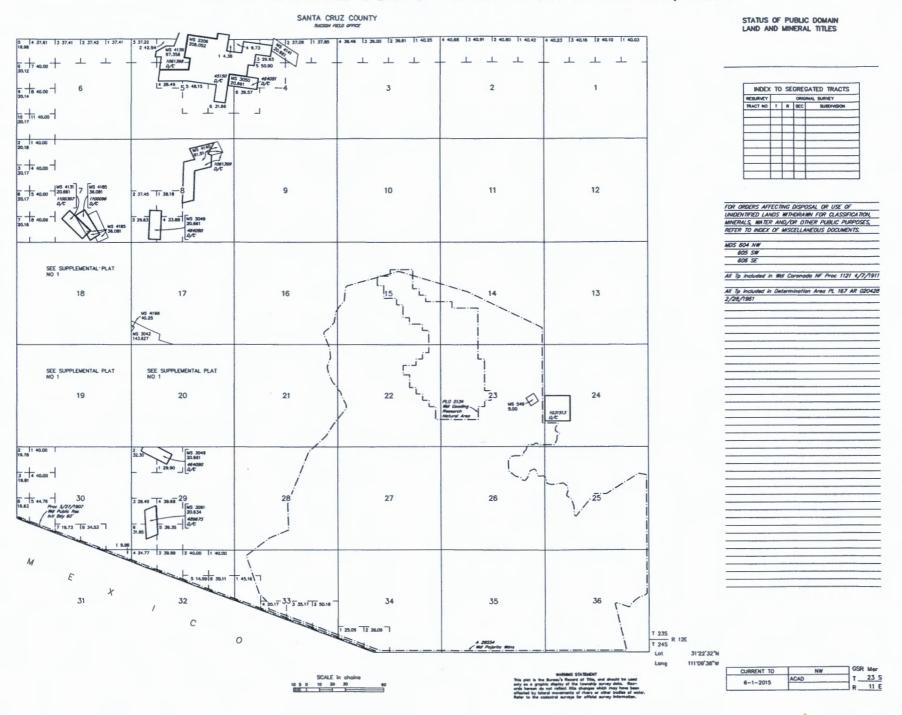

The KING MIDAS Lode Mining Claim is located pursuant to 43 C.F.R. 3832.12 (b), and described by metes and bounds, including a description of the tie to an official survey monument as follows:

Beginning at SW corner #1, thence 1500 feet NORTH at 0° to NW corner #2, thence 600 feet EAST at 90° to NE corner #3, thence 1500 feet SOUTH at 180°, to SE corner #4, thence 600 feet WEST at 270° back to SW corner #1, place of beginning.

Tie Point: Beginning at T\_23S R\_11E survey monument for sections 8, 9, 16, 17 thence SOUTH 21° 40 minutes 38 seconds WEST a distance of 4,943 feet to claim corner #1.

The location monument on which this notice is posted is situated within Section <u>17</u>, Township <u>23S</u>, Range <u>11E</u>, Gila Salt River Base and Meridian, Arizona and this claim encompasses portions

of the following quarter section (s), section (s), Township (s) and Range (s) <u>SE ¼ OF SECTION 17 T23S</u> <u>R11E</u> Gila and Salt River Meridian, Arizona.

This Notice of Location has been written to capture mineral rights within its boundaries, only on open and locatable ground. In the case that some or parts of the claim boundaries overlap private or patented land it is understood that no rights or ownership is implied or assumed in relation to that portion of the claim. In the case that any part of this claim boundary may overlap another, pre-existing claim, it is understood that no rights or ownership is implied or assumed in relation to that portion of the claim. Any overlap or overstaking that has occurred is solely due to standard sizing of claims and there is no claim or ownership implied or assumed.