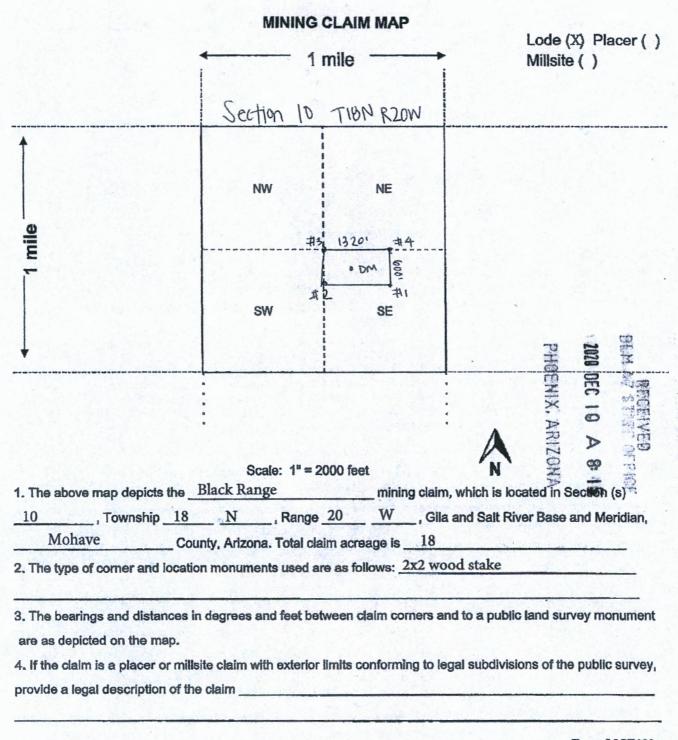

DATED AND POSTED on the ground this 15th day of September, 2020.

LOCATOR (s)

Jessica Shuman (agent for GRE Inc)

NOTICE IS HEREBY GIVEN that the Black Range

lode mining claim has been located by

GRE INC whose current mailing address is

331 S. Rio Grande Street, Suite #201, SLC, UT 84101.

The general course of this claim is West TO East and it is situated

in Mohave County, Arizona. This claim is 1320 feet in length and 600 feet in width.

The <u>Black Range</u> Lode Mining Claim is located pursuant to 43 C.F.R. 3832.12 (b), and described by metes and bounds, including a description of the tie to an official survey monument as follows: <u>Beginning at southeast corner #1</u>, thence 1320 feet west at 270° to southwest corner #2, thence 600 feet north at 0° to northwest corner #3, thence 1320 feet east at 90°, to northeast corner #4, thence 600 feet south at 180° back to southeast corner #1, place of beginning.

BLM

Date Stamp

Tie Point: Beginning at T\_18N R\_20W survey monument for the corner of sections 2,3,10,11, thence South 22° 8 minutes 40 seconds west a distance of 3500 feet to claim corner #1.

The location monument on which this notice is posted is situated within Section 10, Township 18N, Range 20W, Gila Salt River Base and Meridian, Arizona and this claim encompasses portions of the following quarter section (s), section (s), Township (s) and Range (s) North half of lot 3 of the NW ¼ of the SE ¼ of section 10 T18N R20W Gila and Salt River Meridian, Arizona.

This Notice of Location has been written to capture mineral rights within its boundaries, only on open and locatable ground. In the case that some or parts of the claim boundaries overlap private or patented land it is understood that no rights or ownership is implied or assumed in relation to that portion of the claim. In the case that any part of this claim boundary may overlap another, pre-existing claim, it is understood that no rights or ownership is implied or assumed in relation to that portion of the claim. Any overlap or overstaking that has occurred is solely due to standard sizing of claims and there is no claim or ownership implied or assumed.

DATED AND POSTED on the ground this 15th day of September, 2020.

LOCATOR (s)

Jessica Shuman (agent for GRE Inc)

NOTICE IS HEREBY GIVEN that the Hazel K 1

lode mining claim has been located by

GRE INC whose current mailing address is