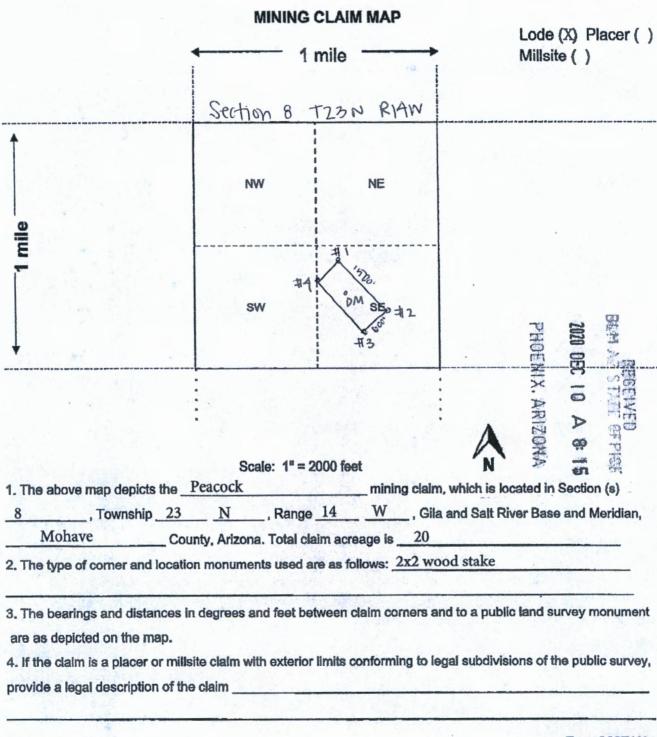

DATED AND POSTED on the ground this 15th day of September, 2020. LOCATOR (s)

Jessica Shuman (agent for GRE Ind)

| and the second s |                                                              |                                                             |                              |                     |
|--------------------------------------------------------------------------------------------------------------------------------------------------------------------------------------------------------------------------------------------------------------------------------------------------------------------------------------------------------------------------------------------------------------------------------------------------------------------------------------------------------------------------------------------------------------------------------------------------------------------------------------------------------------------------------------------------------------------------------------------------------------------------------------------------------------------------------------------------------------------------------------------------------------------------------------------------------------------------------------------------------------------------------------------------------------------------------------------------------------------------------------------------------------------------------------------------------------------------------------------------------------------------------------------------------------------------------------------------------------------------------------------------------------------------------------------------------------------------------------------------------------------------------------------------------------------------------------------------------------------------------------------------------------------------------------------------------------------------------------------------------------------------------------------------------------------------------------------------------------------------------------------------------------------------------------------------------------------------------------------------------------------------------------------------------------------------------------------------------------------------------|--------------------------------------------------------------|-------------------------------------------------------------|------------------------------|---------------------|
| NOTICE IS HEREBY GIVEN that the Peacock  lode mining claim has been located by  GRE INC whose current mailing  address is 331 S RIO GRANDE STREET ST#201, SLC UT 84101  The general course of this claim is northwest TO southeast and it is                                                                                                                                                                                                                                                                                                                                                                                                                                                                                                                                                                                                                                                                                                                                                                                                                                                                                                                                                                                                                                                                                                                                                                                                                                                                                                                                                                                                                                                                                                                                                                                                                                                                                                                                                                                                                                                                                   | BLM<br>Date<br>Stamp                                         | PHOENIX, ARIZONA                                            | 2020 DEC 10 A 8: 15          | BIM AZ STORE OFFICE |
| situated in <u>Mohave</u> County, Arizona. This claim is <u>1500</u> feet in I The <u>Peacock</u> Lode Mining Claim is located pursuant to 43 C by metes and bounds, including a description of the tie to an official surple Beginning at North corner #1, thence 1500 feet southeast at 135° to East southwest at 225° to South corner #3, thence 1500 feet northwest at 31 feet northeast at 45° back to North corner #1, place of beginning.                                                                                                                                                                                                                                                                                                                                                                                                                                                                                                                                                                                                                                                                                                                                                                                                                                                                                                                                                                                                                                                                                                                                                                                                                                                                                                                                                                                                                                                                                                                                                                                                                                                                               | F.R. 3832<br>yey monun<br>st corner #                        | .12 (b), and<br>nent as follo<br>2, thence 6                | d descr<br>ows:<br>600 fee   | ribed ·             |
| Tie Point: Beginning at T 23N R 15W survey monument for the NW 45° 42 minutes 3 seconds EAST a distance of 12,116 feet to claim corn. The location monument on which this notice is posted is situated within Range 14W, Gila Salt River Base and Meridian, Arizona and this claim.                                                                                                                                                                                                                                                                                                                                                                                                                                                                                                                                                                                                                                                                                                                                                                                                                                                                                                                                                                                                                                                                                                                                                                                                                                                                                                                                                                                                                                                                                                                                                                                                                                                                                                                                                                                                                                            | er #1.<br>Section _8                                         | 8_, Townsh                                                  | ip <u>23N</u>                |                     |
| of the following quarter section (s), section (s), Township (s) and Range R14W Gila and Salt River Meridian, Arizona.  This Notice of Location has been written to capture mineral rights within its be locatable ground. In the case that some or parts of the claim boundaries overlunderstood that no rights or ownership is implied or assumed in relation to the that any part of this claim boundary may overlap another, pre-existing claim, i ownership is implied or assumed in relation to that portion of the claim. Any of                                                                                                                                                                                                                                                                                                                                                                                                                                                                                                                                                                                                                                                                                                                                                                                                                                                                                                                                                                                                                                                                                                                                                                                                                                                                                                                                                                                                                                                                                                                                                                                         | oundaries, o<br>ap private o<br>at portion o<br>t is underst | only on oper<br>or patented<br>of the claim.<br>ood that no | and<br>land it i<br>In the c | s<br>case           |

occurred is solely due to standard sizing of claims and there is no claim or ownership implied or assumed.

DATED AND POSTED on the ground this 15th day of September, 2020.

JESSICA SHUMAN (agent for GREVINC)