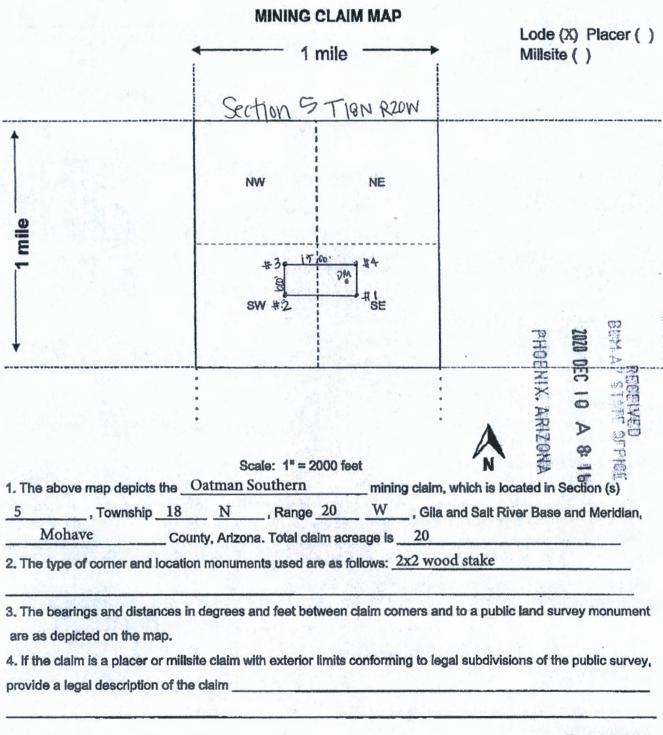

DATED AND POSTED on the ground this 15th day of September, 2020.

LOCATOR (s)

Jessica Shuman (agent for GRE Inc)

NOTICE IS HEREBY GIVEN that the Hazel K 1

lode mining claim has been located by

GRE INC whose current mailing address is

331 S. Rio Grande Street, Suite #201, SLC, UT 84101.

The general course of this claim is south TO north and it is situated

in Mohave County, Arizona. This claim is 1320 feet in length and 600 feet in width.

The <u>Hazel K 1</u> Lode Mining Claim is located pursuant to 43 C.F.R. 3832.12 (b), and described by metes and bounds, including a description of the tie to an official survey monument as follows: <u>Beginning at northwest corner #1</u>, thence 600 feet east at 90° to northeast corner #2, thence 1320 feet south at 180° to southeast corner #3, thence 600 feet west at 270°, to southwest corner #4, thence 1320 feet north at 0° back to northwest corner #1, place of beginning.

**BLM** 

Date Stamp

Tie Point: Beginning at T23N R18W survey monument for the NE corner of section 13 and the SE corner of Section 12 thence South 1° 49 minutes 7 seconds east a distance of 1,469 feet to claim corner #1.

The location monument on which this notice is posted is situated within Section 18, Township 23N, Range 17W, Gila Salt River Base and Meridian, Arizona and this claim encompasses portions of the following quarter section (s), section (s), Township (s) and Range (s) West half of Lot 3 of the SW ¼ of the NW ¼ of section 18 T23N R17W Gila and Salt River Meridian, Arizona.

This Notice of Location has been written to capture mineral rights within its boundaries, only on open and locatable ground. In the case that some or parts of the claim boundaries overlap private or patented land it is understood that no rights or ownership is implied or assumed in relation to that portion of the claim. In the case that any part of this claim boundary may overlap another, pre-existing claim, it is understood that no rights or ownership is implied or assumed in relation to that portion of the claim. Any overlap or overstaking that has occurred is solely due to standard sizing of claims and there is no claim or ownership implied or assumed.