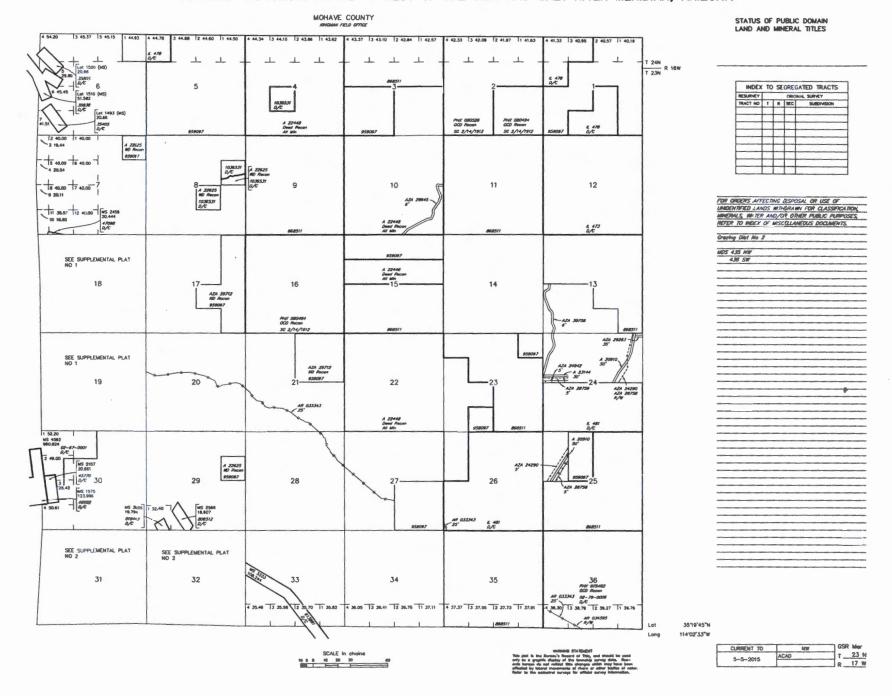

| 14  | 0230N | 0170W | 018 | ALIQ     |        |     | S2;         |                |

Admin State:

AZ AZ

Geo State:

Serial Number: AZAR 0033343

Total Case Acres: 30.090

| Casetype | Case Disp  | Mer | Twp   | Rng   | Sec | Sur Type | Sur Nr | Suf | Subdivision | Pending Action |
|----------|------------|-----|-------|-------|-----|----------|--------|-----|-------------|----------------|
| 288100   | AUTHORIZED | 14  | 0230N | 0170W | 018 | ALIQ     |        |     | SWSE,SESW;  |                |
|          |            |     |       |       |     | LOTS     |        |     | 7;          |                |

## TOWNSHIP 23 NORTH RANGE 17 WEST OF THE GILA AND SALT RIVER MERIDIAN, ARIZONA



### TOWNSHIP 23 NORTH RANGE 17 WEST OF THE GILA AND SALT RIVER MERIDIAN, ARIZONA

MOHAVE COUNTY 3 47.44 6 53.22 2 51.86 SCALE in chains

STATUS OF PUBLIC DOMAIN LAND AND MINERAL TITLES

MTP

SUPPL SECS 18,19

| SURVEY      | ESURVEY |   |   |          |
|-------------|---------|---|---|----------|
| SUBDIVISION | SEC     | R | T | TRACT NO |
|             | +       | - | - | -        |
|             |         |   |   |          |
|             | -       |   | - |          |
|             | 1       |   |   |          |
| -           |         |   |   |          |
|             |         |   |   |          |

| FOR ORDERS AFFECTING DISPOSAL ON USE C                                                     |
|---------------------------------------------------------------------------------------