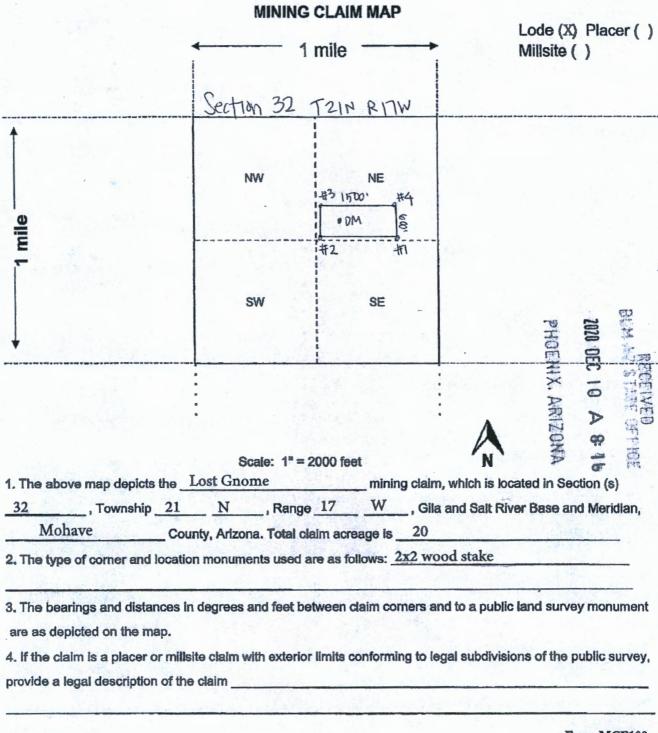

NOTICE IS HEREBY GIVEN that the Adams 2

lode mining claim has been located by

GRE INC whose current mailing address is

331 S. Rio Grande Street, Suite #201, SLC, UT 84101.

The general course of this claim is West TO East and it is situated

in Mohave County, Arizona. This claim is 1500 feet in length and 600 feet in width.

The <u>Adams 1</u> Lode Mining Claim is located pursuant to 43 C.F.R. 3832.12 (b), and described by metes and bounds, including a description of the tie to an official survey monument as follows: <u>Beginning at southeast corner #1</u>, thence 1500 feet west at 270° to southwest corner #2, thence 600 feet north at 0° to northwest corner #3, thence 1500 feet east at 90°, to northeast corner #4, thence 600 feet south at 180° back to southeast corner #1, place of beginning.

**BLM** 

Date Stamp

Tie Point: Beginning at T\_18N R\_20W survey monument for corner of sections 2, 3, 10, 11 thence north 81° 10 minutes 52 seconds east a distance of 899 feet to claim corner #1.

The location monument on which this notice is posted is situated within Section 2, Township 18N, Range 20W, Gila Salt River Base and Meridian, Arizona and this claim encompasses portions of the following quarter section (s), section (s), Township (s) and Range (s) SE ½ of Section 3 and the SW ½ of section 2 T18N R20W Gila and Salt River Meridian, Arizona.

This Notice of Location has been written to capture mineral rights within its boundaries, only on open and locatable ground. In the case that some or parts of the claim boundaries overlap private or patented land it is understood that no rights or ownership is implied or assumed in relation to that portion of the claim. In the case that any part of this claim boundary may overlap another, pre-existing claim, it is understood that no rights or ownership is implied or assumed in relation to that portion of the claim. Any overlap or overstaking that has occurred is solely due to standard sizing of claims and there is no claim or ownership implied or assumed.

DATED AND POSTED on the ground this 15th day of September, 2020.

LOCATOR (s)

Jessica Shuman (agent for GRE Inc)

NOTICE IS HEREBY GIVEN that the Black Range

lode mining claim has been located by

GRE INC whose current mailing address is