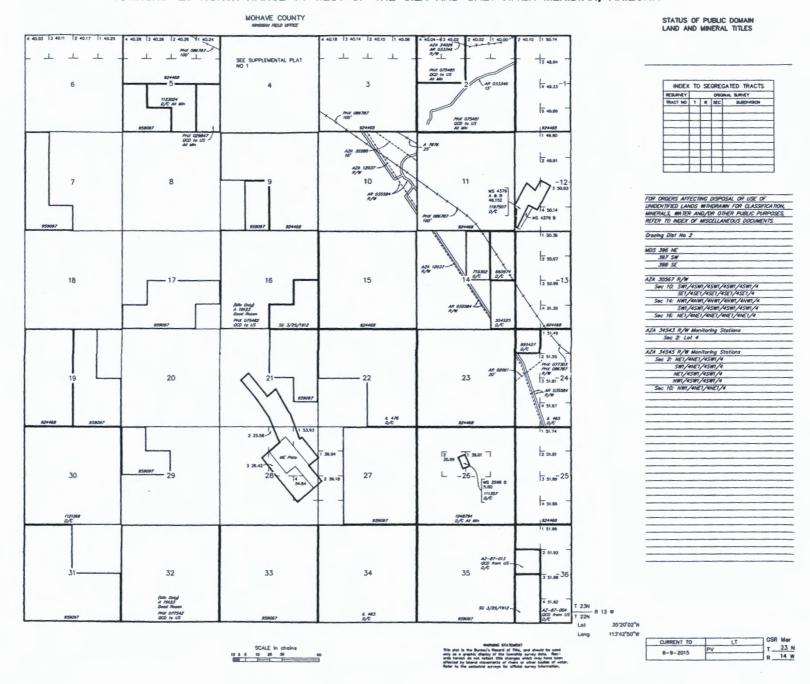

ate.

|   | CURRENT TO | NW   | GSR Mer |
|---|------------|------|---------|
|   | 8-22-2017  | ACAD | T 20 N  |
| L | 6-22-2017  |      | R15 W   |



## No Results

The specified criteria didn't result in any data. This is often caused by applying filters and/or selection steps that are too restrictive or that contain incorrect values. Please check your analysis filters and selection steps, and try again. The filters or selection steps currently being applied are shown below.

#### **Filters**

Disposition is equal to AUTHORIZED, CANCELLED, EXPIRED, PENDING, REJECTED, RELINQUISHED, WITHDRAWN and Meridian Township Range Section is equal to 14 0230N 0140W 008 and Admin State is equal to AZ

Return - Refresh

## TOWNSHIP 23 NORTH RANGE 14 WEST OF THE GILA AND SALT RIVER MERIDIAN, ARIZONA





# TOWNSHIP 22 SOUTH RANGE 32 EAST OF THE GILA AND SALT RIVER MERIDIAN, ARIZONA

STATUS OF PUBLIC DOMAIN LAND AND MINERAL TITLES

COCHISE COUNTY

| 4 20.01 3 20.03 2 20.05 1 20.07 | 4 20.06 3 20.02 2        | 19.96 1 19.94 | 4 19.93 3 19.95 2 19.97 1 19.99         | 4 20.02 3 20.08 2 20.12 1 20.18               | 4 20.11 3 19.92 2 19.73 9.70                                 |             |
|---------------------------------|--------------------------|---------------|-----------------------------------------|-----------------------------------------------|--------------------------------------------------------------|-------------|
| 6                               | 1L 43<br>0/C             | IL 40<br>B/C  | 33 //<br>D/C                            | 3